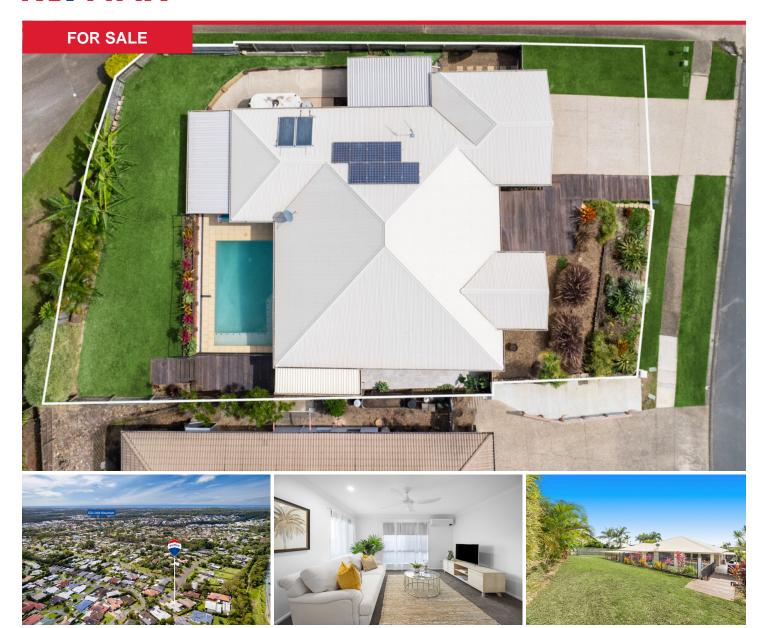

## 22 Discovery Drive, Little Mountain

You'll be captivated by this elevated, low maintenance contemporary home delivering generous open plan living areas and fabulous outdoor entertaining.

The complete package is presented here with every convenience at your fingertips, featuring grand proportions and expansive outdoor entertaining spaces within close proximity to schools, shops and amenities.

## AT A GLANCE:

- Spacious flowing floorplan with emphasis on outdoor living
- Freshly painted, new carpets!
- Stunning kitchen with 5m bench, gas cooktop and loads of cabinetry
- Light and bright open plan dining and living areas
- Alfresco entertaining area overlooking sparkling pool
- Separate media room/lounge or even 5th bedroom, perfect for larger families
- Generous main bedroom with walk in robe and en suite with double vanities
- Both bathrooms featuring floor to ceiling tiles
- Solar panels, 3 x air-conditioners
- Double automatic garage with direct entry
- Beautiful, terraced backyard with views
- Easy access to Brisbane
- Only 10 minutes to the new Sunshine Coast Hospital Hub
- 6km to sunny beaches